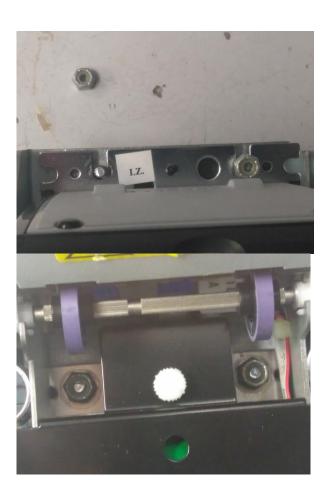

## **Technical Bulletin**

From the repair department: DON KESSINGER

10/20/2021

Topic----Bill acceptor removal from mounting frame.

Follow the steps listed

- 1. Remove mounting frame with Bill unit from meter.
- 2. To remove the Bill acceptor from the frame you will need a 9mm socket with extension or a 9mm nut driver.
- 3. Remove the cash box.
- 4. Refer to the images below—remove the two top nuts and the two center nuts located at midpoint of the unit.
- 5. Lift out Bill acceptor.
- 6. To install place the Bill acceptor in the frame set the frame upright and install the nuts with 9mm socket. The reason for standing this upright, unless you have a magnetic socket it would be difficult to get the center two nuts in place