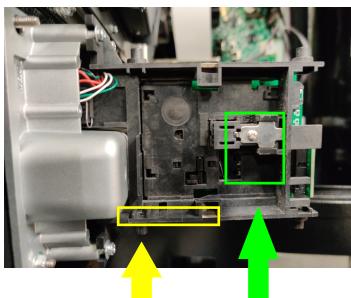

2nd is Card present (Yellow LED)

3rd is Card seated (Green LED)

Card Present switch Card seated switch