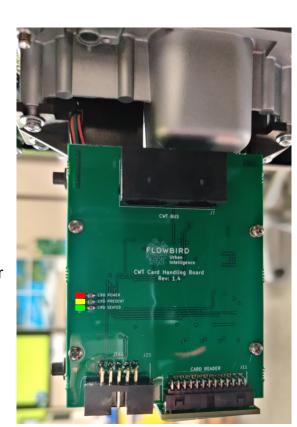

## Meters with ID TECH Card readers & Card handler boards

The card handler board is the interface between the reader and the mainboard Card handler board is mounted on top of the ID Tech Card reader.

There are 3 LED lights on the top of the board to help with Trouble shooting

Red LED on reader has power. Yellow Card has started to be inserted Green Card has been fully seated

If the Red & Yellow LED are on at the same time with out inserting a card. The card present switch is not functioning. Reader needs to be replaced

If the Red & Yellow LED are on at the same time with inserting a card fully & the Green LED is not off.

The card seated switch is not functioning. Reader needs to be replaced

1st is Card reader power (RED LED)

2nd is Card present (Yellow LED)

3rd is Card seated (Green LED)

Card Present switch Card seated switch