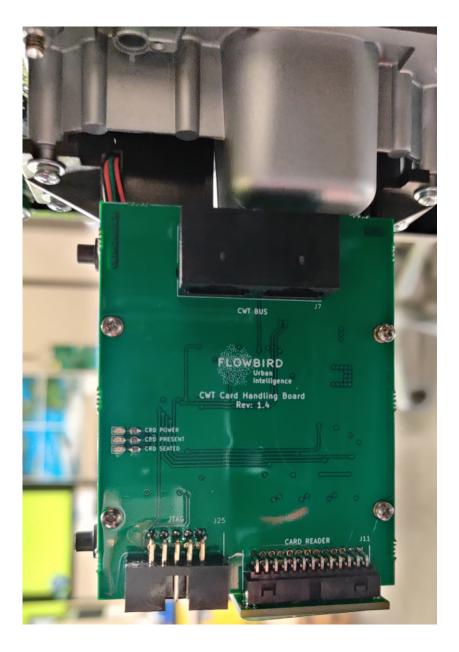

## Meters with ID TECH Card readers & Card handler boards

The card handler board is the interface between the reader and the mainboard Card handler board is mounted on top of the ID Tech Card reader.

There are 3 LED lights on the top of the board to help with Trouble shooting

Red LED on reader has power. Yellow Card has started to be inserted Green Card has been fully seated

If the Red & Yellow LED are on at the same time with out inserting a card. The card present switch is not functioning. Reader needs to be replaced

If the Red & Yellow LED are on at the same time with inserting a card fully & the Green LED is not off.

The card seated switch is not functioning. Reader needs to be replaced

1st is Card reader power (RED LED)

2nd is Card present (Yellow LED)

3rd is Card seated (Green LED)

Card Present switch Card seated switch